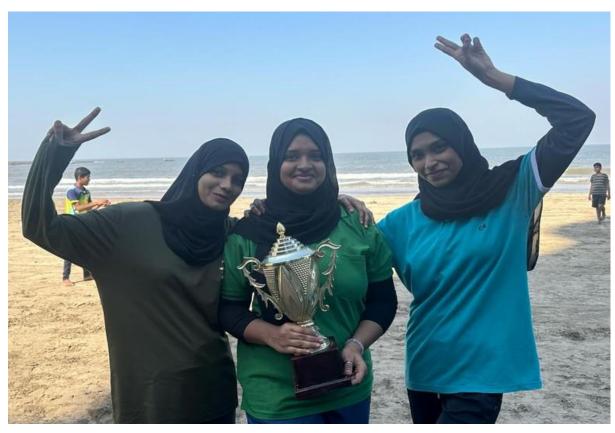

As the day concluded, the results were announced, with the Green House emerging victorious, followed by the Blue House in second place, the Yellow House in third, and the Red House in fourth, marking the culmination of an exhilarating and memorable sports day.

I ST PLACE GREEN HOUSE