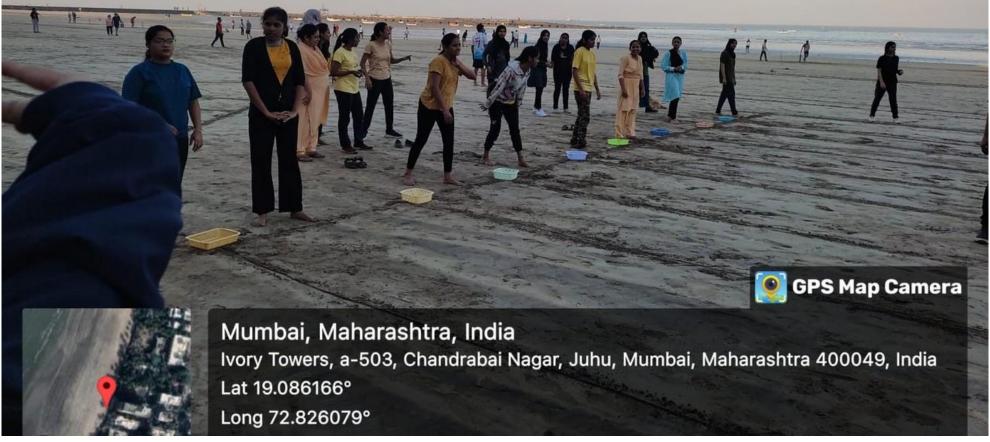

## DAY 2 (OUTDOOR SPORTS)

The second day of outdoor sports commenced with anticipation and a lively ambiance as participants gathered at Juhu Beach on February 10th, 2024. The event began with a warm-up session followed by a series of exciting games. Among the eight games featured were the 50-meter race, the 100-meter race, a three-meter race, the lemon and spoon race, a 50-meter x 4 relay race, shot put, a three-legged race, the potato race, and tug-of-war. The festivities kicked off with the exhilarating potato race, setting the tone for a day filled with enjoyment and friendly competition. Following this, participants engaged in the 50mx4 Relay Race, characterized by the thrilling exchange of a baton between teammates. Subsequent events included the Lemon and Spoon race, various sprint races, and the shot put competition. After a brief intermission, the games resumed with the entertaining three-legged race, challenging pairs of participants to synchronize their movements. Finally, the event culminated in the intense Tug-Of-War competition, spanning two rounds to determine the ultimate victor.