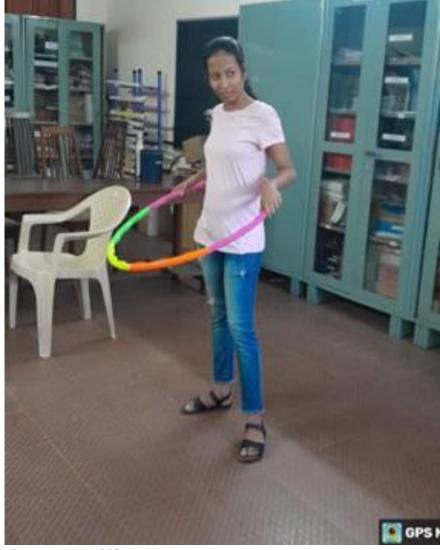

## **INDOOR GAMES**

9th February 2024

Figure 1 assembly

The sports day kicked off with a college prayer, followed by the national anthem. Subsequently, students in F.Y. B.Ed and S.Y. B.Ed were instructed to arrange themselves according to their respective house colors, which included red, green, blue, and yellow. Each student was required to participate in at least two games and provide their names to their house captain, indicating their preferred games. Following this, the Carrom, Sudoku, and Chess matches commenced simultaneously, with students divided into two groups for each game, and two rounds were played for each activity. Additional instructions were provided for other games, such as Sudoku, Chess, Hula Hoop, Skipping, and Kickball, which were played in various classrooms and areas across the college campus.

Mumbai, Maharashtra, India Chintamani Nivas, Pyari Nagar, Foman Nagar, Koliwada, Khar Danda, Mumbai, Maharashtra 400052, India Lat 19.07568° Long 72.824463° 09/02/24 04:00 PM GMT +05:30

G000

Later, after a short break the other three games began which were Skipping, Hula Hoop and Kick ball, which included two rounds. The games were played in the college premises.

As the student teachers eagerly anticipated the outdoor games to follow, they carried with them the memories of a memorable day filled with sportsmanship, teamwork, and unforgettable experiences.

Figure 3 HULA HOOP