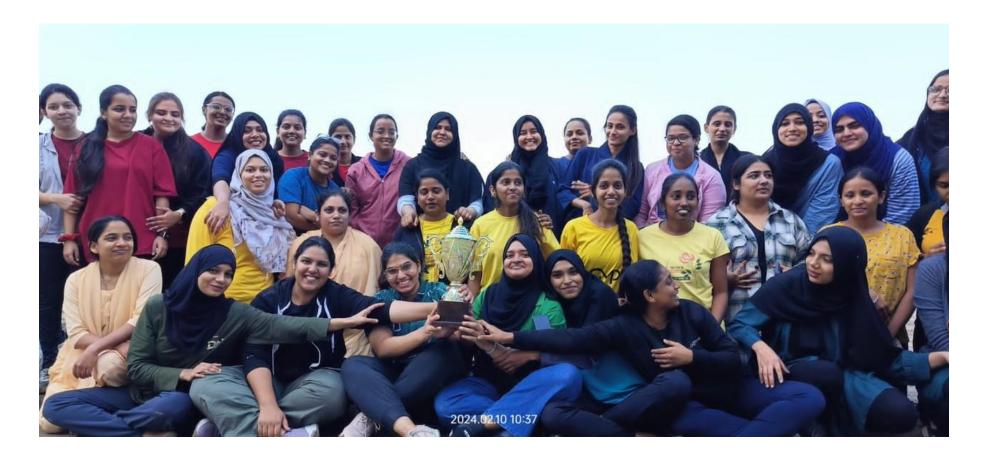

As the day concluded, the results were announced, with the Green House emerging victorious, followed by the Blue House in second place, the Yellow House in third, and the Red House in fourth, marking the culmination of an exhilarating and memorable sports day.

I ST PLACE GREEN HOUSE