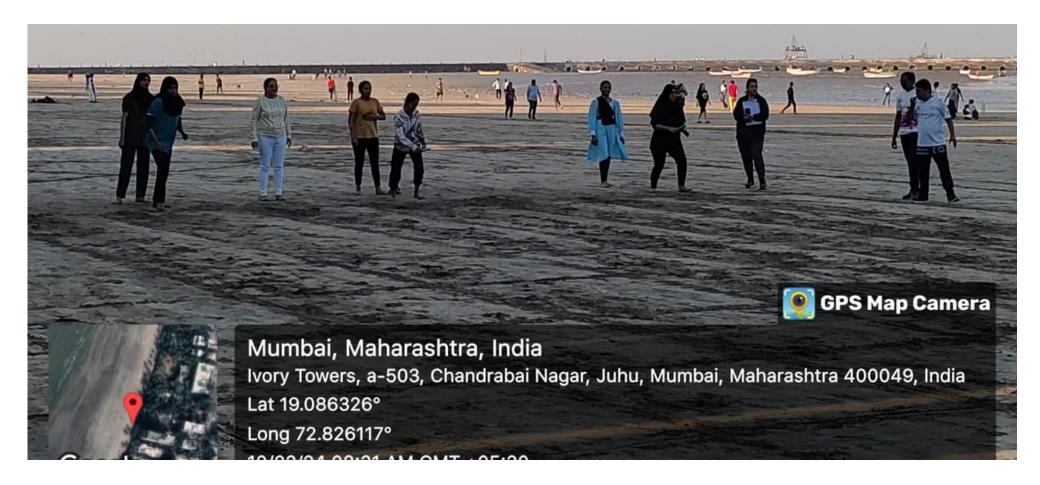

## DAY 2 (OUTDOOR SPORTS)

The second day of outdoor sports commenced with anticipation and a lively ambiance as participants gathered at Juhu Beach on February 10th, 2024. The event began with a warm-up session followed by a series of exciting games. Among the eight games featured were the 50-meter race, the 100-meter race, a three-meter race, the lemon and spoon race, a 50-meter x 4 relay race, shot put, a three-legged race, the potato race, and tug-of-war. The festivities kicked off with the exhilarating potato race, setting the tone for a day filled with enjoyment and friendly competition. Following this, participants engaged in the 50mx4 Relay Race, characterized by the thrilling exchange of a baton between teammates. Subsequent events included the Lemon and Spoon race, various sprint races, and the shot put competition. After a brief intermission, the games resumed with the entertaining three-legged race, challenging pairs of participants to synchronize their movements. Finally, the event culminated in the intense Tug-Of-War competition, spanning two rounds to determine the ultimate victor.