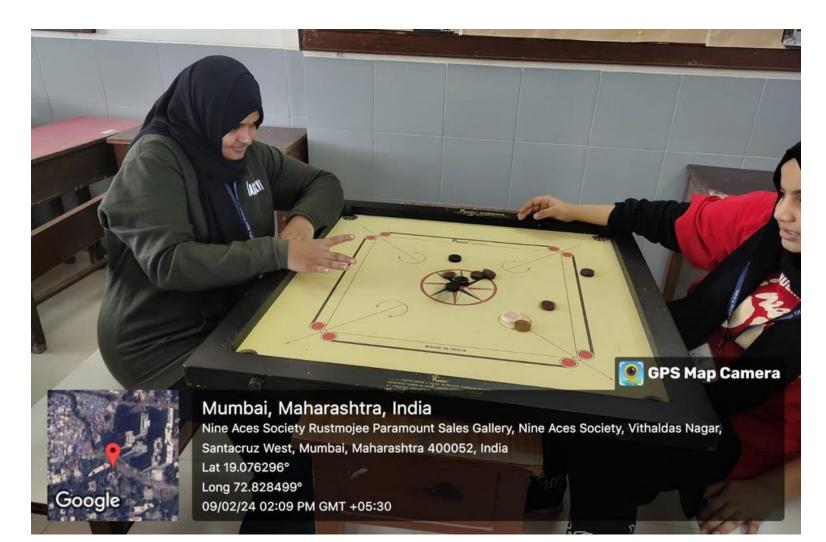

## **INDOOR GAMES**

9th February 2024

Figure 1 assembly

The sports day kicked off with a college prayer, followed by the national anthem. Subsequently, students in F.Y. B.Ed and S.Y. B.Ed were instructed to arrange themselves according to their respective house colors, which included red, green, blue, and yellow. Each student was required to participate in at least two games and provide their names to their house captain, indicating their preferred games. Following this, the Carrom, Sudoku, and Chess matches commenced simultaneously, with students divided into two groups for each game, and two rounds were played for each activity. Additional instructions were provided for other games, such as Sudoku, Chess, Hula Hoop, Skipping, and Kickball, which were played in various classrooms and areas across the college campus.