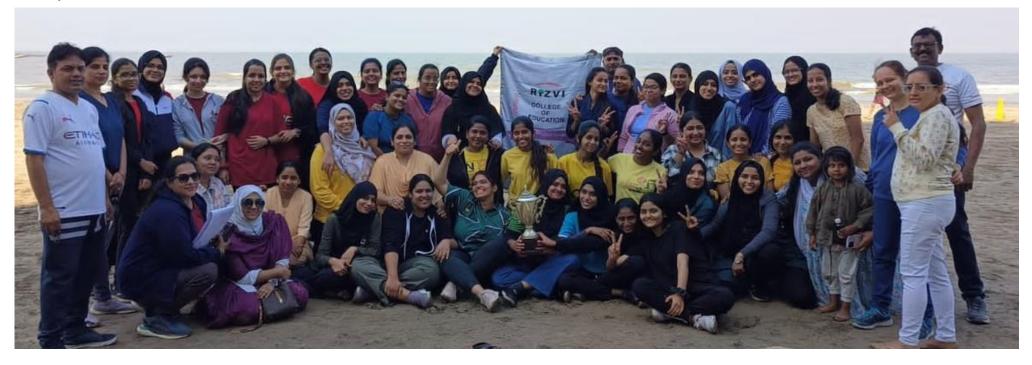

## DAY 2 (OUTDOOR SPORTS)

The second day of outdoor sports commenced with anticipation and a lively ambiance as participants gathered at Juhu Beach on February 10th, 2024. The event began with a warm-up session followed by a series of exciting games. Among the eight games featured were the 50-meter race, the 100-meter race, a three-meter race, the lemon and spoon race, a 50-meter x 4 relay race, shot put, a three-legged race, the potato race, and tug-of-war. The festivities kicked off with the exhilarating potato race, setting the tone for a day filled with enjoyment and friendly competition. Following this, participants engaged in the 50mx4 Relay Race, characterized by the thrilling exchange of a baton between teammates. Subsequent events included the Lemon and Spoon race, various sprint races, and the shot put competition. After a brief intermission, the games resumed with the entertaining three-legged race, challenging pairs of participants to synchronize their movements. Finally, the event culminated in the intense Tug-Of-War competition, spanning two rounds to determine the ultimate victor.

As the day concluded, the results were announced, with the Green House emerging victorious, followed by the Blue House in second place, the Yellow House in third, and the Red House in fourth, marking the culmination of an exhilarating and memorable sports day.