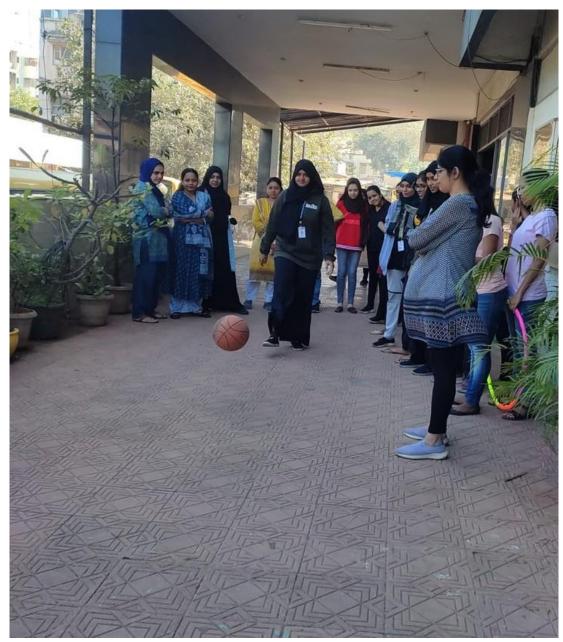

## **INDOOR GAMES**

9th February 2024

Figure 1 assembly

The sports day kicked off with a college prayer, followed by the national anthem. Subsequently, students in F.Y. B.Ed and S.Y. B.Ed were instructed to arrange themselves according to their respective house colors, which included red, green, blue, and yellow. Each student was required to participate in at least two games and provide their names to their house captain, indicating their preferred games. Following this, the Carrom, Sudoku, and Chess matches commenced simultaneously, with students divided into two groups for each game, and two rounds were played for each activity. Additional instructions were provided for other games, such as Sudoku, Chess, Hula Hoop, Skipping, and Kickball, which were played in various classrooms and areas across the college campus.

Mumbai, Maharashtra, India Chintamani Nivas, Pyari Nagar, Foman Nagar, Koliwada, Khar Danda, Mumbai, Maharashtra 400052, India Lat 19.07568° Long 72.824463° 09/02/24 04:00 PM GMT +05:30

G000

Later, after a short break the other three games began which were Skipping, Hula Hoop and Kick ball, which included two rounds. The games were played in the college premises.