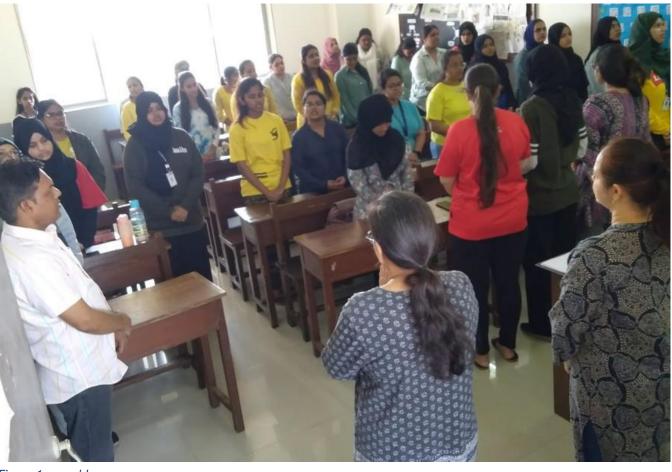

## **INDOOR GAMES**

9th February 2024

Figure 1 assembly

The sports day kicked off with a college prayer, followed by the national anthem. Subsequently, students in F.Y. B.Ed and S.Y. B.Ed were instructed to arrange themselves according to their respective house colors, which included red, green, blue, and yellow. Each student was required to participate in at least two games and provide their names to their house captain, indicating their preferred games. Following this, the Carrom, Sudoku, and Chess matches commenced simultaneously, with students divided into two groups for each game, and two rounds were played for each activity. Additional instructions were provided for other games, such as Sudoku, Chess, Hula Hoop, Skipping, and Kickball, which were played in various classrooms and areas across the college campus.